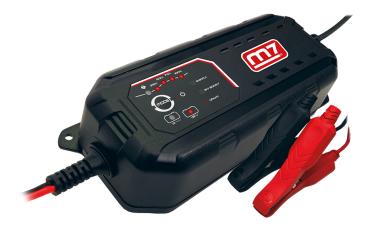

## BC122407

## 12/24V Professional battery charger

## IP65

- + The BC122407 Dual Voltage Professional Battery Charger is the ultimate tool for battery charging and maintenance.
- + The adaptive charging process not only ensures that batteries are completly charged but also extends their life with its automatic reconditioning mode.
- + Automatic maintenance mode.
- + Keep going in all environments due to the IP65 protection system.
- + Energy efficient.
- + Extends battery life.
- + Dust & Water resistant.
- + Protection against sparks.