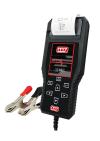

## 12/24V Battery tester with integrated printer

- + The STT13 12/24V Advanced Battery Tester is capable of diagnosing issues with a vehicle's electrical system by analyzing each component.
- + Test the Battery, Alternator, Starter motor and Mass ground accurately and reliably in seconds.
- + Print the results and scan the QR code to share the test reports.
- + Included SD Card.
- + Colour LCD Screen.
- + Integrated Printer.
- + Compatible with LiFePo4 Lithium battery.
- + Compatible with AGM / WET / MF / EFB lead-acid batteries.