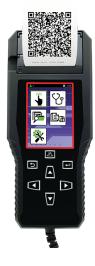

## 12/24V Battery tester with integrated printer

- + The STT13 12/24V Advanced Battery Tester is capable of diagnosing issues with a vehicle's electrical system by analyzing each component.
- + Test the Battery, Alternator, Starter motor and Mass ground accurately and reliably in seconds.
- + Print the results and scan the QR code to share the test reports.
- + Included SD Card.
- + Colour LCD Screen.
- + Integrated Printer.
- + Compatible with LiFePo4 Lithium battery.
- + Compatible with AGM / WET / MF / EFB lead-acid batteries.