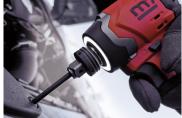

## Cordless 1/4" Impact Driver / 1/2" Impact Wrench Set (18V, 5Ah)

+ Brushless motor.

+ Loose-stop function: once the screw or bolt or nut is loosened, the speed slows down and the rotation stops after about one second, to prevent it from falling.