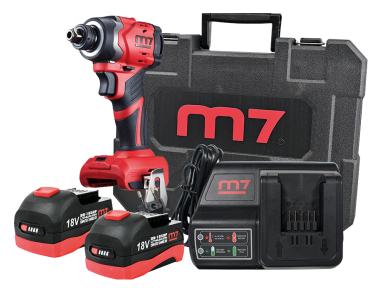

## Cordless 1/4" Impact Driver / 1/2" Impact Wrench Set (18V, 5Ah)

+ Brushless motor.

+ Loose-stop function: once the screw or bolt or nut is loosened, the speed slows down and the rotation stops after about one second, to prevent it from falling.

| <b>117</b> | Series  | Content |
|------------|---------|---------|
|            | DS203K  | ×1      |
| <b>See</b> | DB1850P | ×2      |
|            | DC1840A | ×1      |