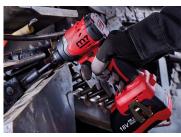

## Cordless 1/4" Impact Driver / 1/2" Impact Wrench Set (18V, 5Ah)

+ Brushless motor.

+ Loose-stop function: once the screw or bolt or nut is loosened, the speed slows down and the rotation stops after about one second, to prevent it from falling.

+ 4 functions: 1. for wood, 2. for thin iron sheet, 3. for thick iron sheet, 4. smart stop function.

+ Circular LED strips at the tip for better visibility of the work area.

+ 2 in 1: 1/4" chuck and 1/2" square drive.