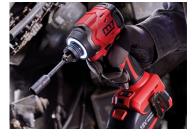

## Cordless 1/4" Impact Driver / 1/2" Impact Wrench Set (18V, 5Ah)

+ Brushless motor.

+ Loose-stop function: once the screw or bolt or nut is loosened, the speed slows down and the rotation stops after about one second, to prevent it from falling.

+ 4 functions: 1. for wood, 2. for thin iron sheet, 3. for thick iron sheet, 4. smart stop function.

+ Circular LED strips at the tip for better visibility of the work area.

+ 2 in 1: 1/4" chuck and 1/2" square drive.