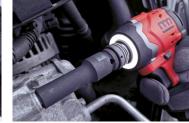

## Cordless 1/4" Impact Driver / 1/2" Impact Wrench Set (18V, 5Ah)

+ Brushless motor.

+ Loose-stop function: once the screw or bolt or nut is loosened, the speed slows down and the rotation stops after about one second, to prevent it from falling.

+ 4 functions: 1. for wood, 2. for thin iron sheet, 3. for thick iron sheet, 4. smart stop function.

+ Circular LED strips at the tip for better visibility of the work area.

+ 2 in 1: 1/4" chuck and 1/2" square drive.