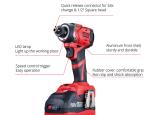

## Cordless 1/4" Impact Driver / 1/2" Impact Wrench Set (18V, 5Ah)

+ Brushless motor.

+ Loose-stop function: once the screw or bolt or nut is loosened, the speed slows down and the rotation stops after about one second, to prevent it from falling.

+ 4 functions: 1. for wood, 2. for thin iron sheet, 3. for thick iron sheet, 4. smart stop function.

+ Circular LED strips at the tip for better visibility of the work area.

+ 2 in 1: 1/4" chuck and 1/2" square drive.