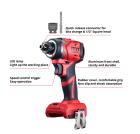

## Cordless 1/4" Impact Driver / 1/2" Impact Wrench

- + Cordless Impact Driver (without charger nor battery).
- + Compatible batteries: DB1850\*, DB1850P (18 V, 5 Ah).
- + Brushless motor.
- + Loose-stop function: once the screw or bolt or nut is loosened, the speed slows down and the rotation stops after about one second, to prevent it from falling.
- + 4 functions: 1. for wood, 2. for thin iron sheet, 3. for thick iron sheet, 4. smart stop function.
- + Circular LED strips at the tip for better visibility of the work area.
- + Electric brake: instant stop when the trigger is released.
- + 4 speeds (clockwise rotation).
- + 2 in 1: 1/4" chuck and 1/2" square drive.

## DS203K

Length (mm): 125 Square drive: 1/2"

Max. loosening torque (Nm): 583

Tightening torque (Nm): 190 / 244 / 380 / 542

Max torque (Nm):

ø Chuck (Inch): 1/4"

ø chuck (mm): 6

Max. torque unscrewing (Nm): 270

Screwing torque (Nm): 68 / 108 / 203 / 271

Free speed (RPM): 0-1200 / 0-1900 / 0-2500 / 0-3200

Blows frequency (Blows per minute) : 0-1400 / 0-1800 / 0-3500 / 0-4000

Bolt size (mm): M5-M12

Weight (kg): 1