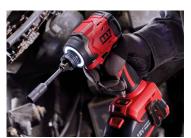

## Cordless 1/4" Impact Driver / 1/2" Impact Wrench

- + Cordless Impact Driver (without charger nor battery).
- + Compatible batteries: DB1850\*, DB1850P (18 V, 5 Ah).
- + Brushless motor.
- + Loose-stop function: once the screw or bolt or nut is loosened, the speed slows down and the rotation stops after about one second, to prevent it from falling.
- + 4 functions: 1. for wood, 2. for thin iron sheet, 3. for thick iron sheet, 4. smart stop function.
- + Circular LED strips at the tip for better visibility of the work area.
- + Electric brake: instant stop when the trigger is released.
- + 4 speeds (clockwise rotation).
- + 2 in 1: 1/4" chuck and 1/2" square drive.