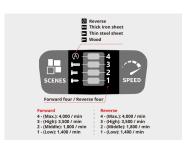

## Cordless 1/4" Impact Driver / 1/2" Impact Wrench

- + Cordless Impact Driver (without charger nor battery).
- + Compatible batteries: DB1850\*, DB1850P (18 V, 5 Ah).
- + Brushless motor.
- + Loose-stop function: once the screw or bolt or nut is loosened, the speed slows down and the rotation stops after about one second, to prevent it from falling.
- + 4 functions: 1. for wood, 2. for thin iron sheet, 3. for thick iron sheet, 4. smart stop function.
- + Circular LED strips at the tip for better visibility of the work area.
- + Electric brake: instant stop when the trigger is released.
- + 4 speeds (clockwise rotation).
- + 2 in 1: 1/4" chuck and 1/2" square drive.

## DS203K

Length (mm): 125 Square drive: 1/2"

Max. loosening torque (Nm): 583

Tightening torque (Nm): 190 / 244 / 380 / 542

Max torque (Nm):

ø Chuck (Inch): 1/4"

ø chuck (mm): 6

Max. torque unscrewing (Nm): 270

Screwing torque (Nm): 68 / 108 / 203 / 271

Free speed (RPM): 0-1200 / 0-1900 / 0-2500 / 0-3200

Blows frequency (Blows per minute) : 0-1400 / 0-1800 / 0-3500 / 0-4000

Bolt size (mm): M5-M12

Weight (kg): 1