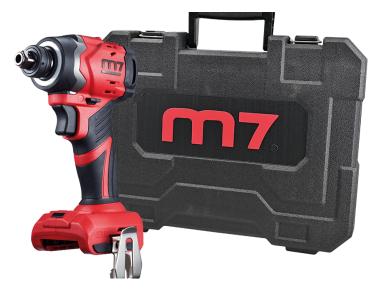

## **DS203K**

## Cordless 1/4" Impact Driver / 1/2" Impact Wrench

- + Cordless Impact Driver (without charger nor battery).
- + Compatible batteries: DB1850\*, DB1850P (18 V, 5 Ah).
- + Brushless motor.
- + Loose-stop function: once the screw or bolt or nut is loosened, the speed slows down and the rotation stops after about one second, to prevent it from falling.
- + 4 functions: 1. for wood, 2. for thin iron sheet, 3. for thick iron sheet, 4. smart stop function.
- + Circular LED strips at the tip for better visibility of the work area.
- + Electric brake: instant stop when the trigger is released.
- + 4 speeds (clockwise rotation).
- + 2 in 1: 1/4" chuck and 1/2" square drive.