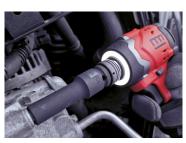

## Cordless 1/4" Impact Driver / 1/2" Impact Wrench

- + Cordless Impact Driver (without charger nor battery).
- + Compatible batteries: DB1850\*, DB1850P (18 V, 5 Ah).
- + Brushless motor.
- + Loose-stop function: once the screw or bolt or nut is loosened, the speed slows down and the rotation stops after about one second, to prevent it from falling.
- + 4 functions: 1. for wood, 2. for thin iron sheet, 3. for thick iron sheet, 4. smart stop function.
- + Circular LED strips at the tip for better visibility of the work area.
- + Electric brake: instant stop when the trigger is released.
- + 4 speeds (clockwise rotation).
- + 2 in 1: 1/4" chuck and 1/2" square drive.