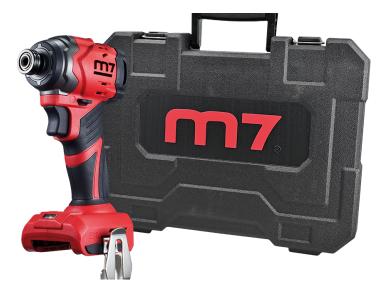

## DS202K

## **Cordless Impact Driver**

- + Cordless Impact Driver (without charger nor battery).
- + Compatible batteries: DB1850\*, DB1850P (18 V, 5 Ah).
- + Brushless motor.

+ Automatic shut-off function, reducing the risk of overloading and material damage.

+ 4 functions: 1. For wood, 2. For thin iron sheet, 3. For thick iron sheet, 4. Smart stop function\*

+ LED to illuminate the work area.

| DS202K                                        |  |
|-----------------------------------------------|--|
| Length (mm) : 110                             |  |
| ø Chuck (Inch) : 1/4"                         |  |
| ø chuck (mm) : 6                              |  |
| Free speed (RPM) : 0 - 3200                   |  |
| Blows frequency (Blows per minute) : 0 - 4000 |  |
| Max torque (Nm) : 270                         |  |
| Bolt size (mm) : M5-M12                       |  |
| Sound level (dBA) : 68                        |  |
| Vibration level (m/s <sup>2</sup> ) : 1.5     |  |
| Weight (kg) : 1                               |  |