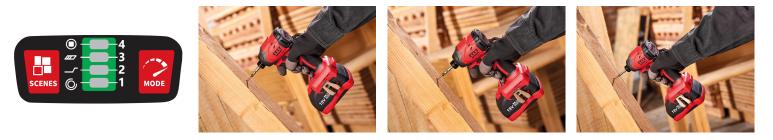

+ 4 functions: 1. For wood, 2. For thin iron sheet, 3. For thick iron sheet, 4. Smart stop function\*

+ LED to illuminate the work area.

| DS202K                                        |  |
|-----------------------------------------------|--|
| Length (mm) : 110                             |  |
| ø Chuck (Inch) : 1/4"                         |  |
| ø chuck (mm) : 6                              |  |
| Free speed (RPM) : 0 - 3200                   |  |
| Blows frequency (Blows per minute) : 0 - 4000 |  |
| Max torque (Nm) : 270                         |  |
| Bolt size (mm) : M5-M12                       |  |
| Sound level (dBA) : 68                        |  |
| Vibration level (m/s <sup>2</sup> ) : 1.5     |  |
| Weight (kg) : 1                               |  |