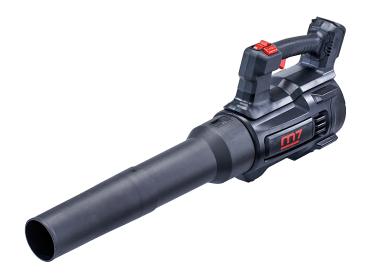

## DLB102

## Cordless leaf-blower

- + Bare tool, sold without charger nor battery.
- + Compatible battery : DB1850P (18 V, 5 Ah).
- + 2 clip-on parts air pipe for easy storage and set-up.

+ Ergomic handle with a comfortable grip for easy work.
+ Progressive triger with a locking switch for a continuous operation.

+ TURBO SPEED switch for a high power operation.

+ Suitable for lawn maintenance, cleaning up dead leaves, dusting and removing snow.

+ Brushless motor (carbonless) heats up less providing a more efficient and longer lasting use.

+ Can be hung up vertically for convenient storage.

| DLB102                                    |
|-------------------------------------------|
| Air speed (km/h) : 162                    |
| Air flow (m³/mn) : 6.5 - 10.7 / 13        |
| Second speed (R.P.M) : 14000              |
| Dimensions (mm) : 816 x 166 x 288         |
| No load speed (R.P.M) : 7100 - 11600      |
| Sound level (dBA) : 96                    |
| Vibration level (m/s <sup>2</sup> ) : 0.2 |
| Weight (kg) : 2.6                         |