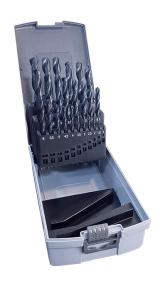

## Mechanic twist drill set - 25 pcs

## **DIN338**

Weight (kg): 1.2

- + HSS-R steel
- + High-performance drill made from heavy-duty steel.
- + Less breakage than ground drill. Suitable for on site work, use with a cordless drill driver.
- + Cutting type: straight.
- + Spiral angle: 25° 30°.
- + Point angle: 118°.
- + Application areas: steel, aluminium, plastics, brass, bronze, cast iron,
- + Plastic box.

|                                         | Series | Content                                                                                                        |
|-----------------------------------------|--------|----------------------------------------------------------------------------------------------------------------|
| *************************************** | SQ22   | 1, 1.5, 2, 2.5, 3, 3.5, 4, 4.5, 5, 5.5, 6, 6.5,<br>7, 7.5, 8, 8.5, 9, 9.5, 10, 10.5, 11, 11.5, 12,<br>12.5, 13 |