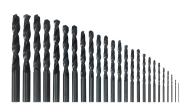

## Mechanic twist drill set - 25 pcs

## **DIN338**

Weight (kg): 1.2

- + HSS-R steel
- + High-performance drill made from heavy-duty steel.
- + Less breakage than ground drill. Suitable for on site work, use with a cordless drill driver.
- + Cutting type: straight.
- + Spiral angle: 25° 30°.
- + Point angle: 118°.
- + Application areas: steel, aluminium, plastics, brass, bronze, cast iron,
- + Plastic box.

|                                         | Series | Content                                                                                                        |
|-----------------------------------------|--------|----------------------------------------------------------------------------------------------------------------|
| *************************************** | SQ22   | 1, 1.5, 2, 2.5, 3, 3.5, 4, 4.5, 5, 5.5, 6, 6.5,<br>7, 7.5, 8, 8.5, 9, 9.5, 10, 10.5, 11, 11.5, 12,<br>12.5, 13 |