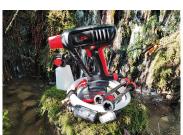

## Cordless pressure washer

- + Pressure washer only, without charger nor battery.
- + Compatible battery: DB1850P (18 V, 5 Ah).
- + High precision 4-in-1 multi pattern nozzle (rotating turbo nozzle, 20°fixed nozzle, 60°fixed nozzle, 0°pencil jet).
- + Foaming noozzle allowing for a mist/ fogg setting.
- + 4 M low-pressure inlet hose.
- + Easy twist connection for lance and nozzle.
- + Water gun utilizes a three-piston pump with super silent anti-vibration technology to clean both quietly yet thoroughly.
- + Dual trigger system with double click power control to operate at low or high power.
- + Accessories include : 1 quick-connect 4M water inlet hose for drawing fresh water from any source (a bucket, a pool, a can, a pond etc.) - 2 lances of 28,5 cm each or 57 cm total length - 1 foaming nozzle to apply detergent - 1 multipattern 4-in-1 nozzle.
- + Accessories are attached via the innovative twister system, requiring only an easy push-and-twist motion to connect or disconnect.
- + The water inlet hose may also be connected to a water tap (accessory needed non included).
- + No more individual brass nozzle tips that get lost! Here you get a modern and a super convenient all in one nozzle head - just turn for different tasks/ needs.
- + Metal Pump with no possible leak of water and oil.
- + Aluminium blend pump housing offering longer shelf life and a 25% higher yield than a plastic housing.