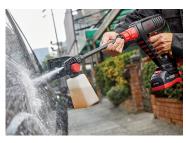

## Cordless pressure washer

- + Pressure washer only, without charger nor battery.
- + Compatible battery: DB1850P (18 V, 5 Ah).
- + High precision 4-in-1 multi pattern nozzle (rotating turbo nozzle, 20°fixed nozzle, 60°fixed nozzle, 0°pencil jet).
- + Foaming noozzle allowing for a mist/ fogg setting.
- + 4 M low-pressure inlet hose.
- + Easy twist connection for lance and nozzle.
- + Water gun utilizes a three-piston pump with super silent anti-vibration technology to clean both quietly yet thoroughly.
- + Dual trigger system with double click power control to operate at low or high power.
- + Accessories include : 1 quick-connect 4M water inlet hose for drawing fresh water from any source (a bucket, a pool, a can, a pond etc.) - 2 lances of 28,5 cm each or 57 cm total length - 1 foaming nozzle to apply detergent - 1 multipattern 4-in-1 nozzle.
- + Accessories are attached via the innovative twister system, requiring only an easy push-and-twist motion to connect or disconnect.
- + The water inlet hose may also be connected to a water tap (accessory needed non included).
- + No more individual brass nozzle tips that get lost! Here you get a modern and a super convenient all in one nozzle head - just turn for different tasks/ needs.
- + Metal Pump with no possible leak of water and oil.
- + Aluminium blend pump housing offering longer shelf life and a 25% higher yield than a plastic housing.