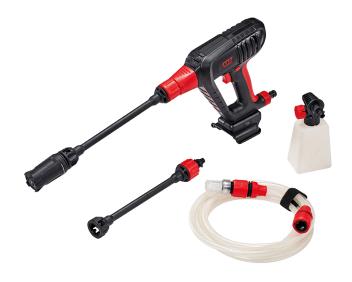

## Cordless pressure washer

- + Pressure washer only, without charger nor battery.
- + Compatible battery: DB1850P (18 V, 5 Ah).
- + High precision 4-in-1 multi pattern nozzle (rotating turbo nozzle, 20°fixed nozzle, 60°fixed nozzle, 0°pencil jet).
- + Foaming noozzle allowing for a mist/ fogg setting.
- + 4 M low-pressure inlet hose.
- + Easy twist connection for lance and nozzle.
- + Water gun utilizes a three-piston pump with super silent anti-vibration technology to clean both quietly yet thoroughly.
- + Dual trigger system with double click power control to operate at low or high power.
- + Accessories include : 1 quick-connect 4M water inlet hose for drawing fresh water from any source (a bucket, a pool, a can, a pond etc.) - 2 lances of 28,5 cm each or 57 cm total length - 1 foaming nozzle to apply detergent - 1 multipattern 4-in-1 nozzle.
- + Accessories are attached via the innovative twister system, requiring only an easy push-and-twist motion to connect or disconnect.
- + The water inlet hose may also be connected to a water tap (accessory needed non included).
- + No more individual brass nozzle tips that get lost! Here you get a modern and a super convenient all in one nozzle head - just turn for different tasks/ needs.
- + Metal Pump with no possible leak of water and oil.
- + Aluminium blend pump housing offering longer shelf life and a 25% higher yield than a plastic housing.

## DPW101

Length (mm): 876

Battery voltage (V):

Max. air pressure (bar): 25

Max pressure (psi): 400

Hose length (mM): 4

Battery capacity (Ah):

Compatible with:

Water flow (L/min): 2.8

Water flow (L/hour): 168

Lance length (cm): 2 x 28.5

Weight (kg): 1.72