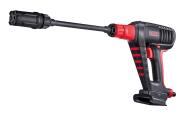

## Cordless pressure washer

- + Pressure washer only, without charger nor battery.
- + Compatible battery: DB1850P (18 V, 5 Ah).
- + High precision 4-in-1 multi pattern nozzle (rotating turbo nozzle, 20°fixed nozzle, 60°fixed nozzle, 0°pencil jet).
- + Foaming noozzle allowing for a mist/ fogg setting.
- + 4 M low-pressure inlet hose.
- + Easy twist connection for lance and nozzle.
- + Water gun utilizes a three-piston pump with super silent anti-vibration technology to clean both quietly yet thoroughly.
- + Dual trigger system with double click power control to operate at low or high power.
- + Accessories include : 1 quick-connect 4M water inlet hose for drawing fresh water from any source (a bucket, a pool, a can, a pond etc.) - 2 lances of 28,5 cm each or 57 cm total length - 1 foaming nozzle to apply detergent - 1 multipattern 4-in-1 nozzle.
- + Accessories are attached via the innovative twister system, requiring only an easy push-and-twist motion to connect or disconnect.
- + The water inlet hose may also be connected to a water tap (accessory needed non included).
- + No more individual brass nozzle tips that get lost! Here you get a modern and a super convenient all in one nozzle head - just turn for different tasks/ needs.
- + Metal Pump with no possible leak of water and oil.
- + Aluminium blend pump housing offering longer shelf life and a 25% higher yield than a plastic housing.

## DPW101

Length (mm): 876

Battery voltage (V):

Max. air pressure (bar): 25

Max pressure (psi): 400

Hose length (mM): 4

Battery capacity (Ah):

Compatible with: