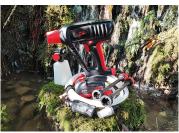

## **DPW101**

## Cordless pressure washer

- + Pressure washer only, without charger nor battery.
- + Compatible battery: DB1850P (18 V, 5 Ah).
- + High precision 4-in-1 multi pattern nozzle (rotating turbo nozzle, 20°fixed nozzle, 60°fixed nozzle, 0°pencil jet).
- + Foaming noozzle allowing for a mist/ fogg setting.
- + 4 M low-pressure inlet hose.
- + Easy twist connection for lance and nozzle.
- + Water gun utilizes a three-piston pump with super silent anti-vibration technology to clean both quietly yet thoroughly.
- + Dual trigger system with double click power control to operate at low or high power.
- + Accessories include : 1 quick-connect 4M water inlet hose for drawing fresh water from any source (a bucket, a pool, a can, a pond etc.) - 2 lances of 28,5 cm each or 57 cm total length - 1 foaming nozzle to apply detergent - 1 multipattern 4-in-1 nozzle.
- + Accessories are attached via the innovative twister system, requiring only an easy push-and-twist motion to connect or disconnect.
- + The water inlet hose may also be connected to a water tap (accessory needed non included).
- + No more individual brass nozzle tips that get lost! Here you get a modern and a super convenient all in one nozzle head - just turn for different tasks/ needs.
- + Metal Pump with no possible leak of water and oil.
- + Aluminium blend pump housing offering longer shelf life and a 25% higher yield than a plastic housing.

## DPW101

Length (mm): 876

Battery voltage (V):

Max. air pressure (bar): 25

Max pressure (psi): 400

Hose length (mM): 4

Battery capacity (Ah):

Compatible with: