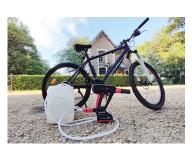

## Cordless pressure washer

- + Pressure washer only, without charger nor battery.
- + Compatible battery: DB1850P (18 V, 5 Ah).
- + High precision 4-in-1 multi pattern nozzle (rotating turbo nozzle, 20°fixed nozzle, 60°fixed nozzle, 0°pencil jet).
- + Foaming noozzle allowing for a mist/ fogg setting.
- + 4 M low-pressure inlet hose.
- + Easy twist connection for lance and nozzle.
- + Water gun utilizes a three-piston pump with super silent anti-vibration technology to clean both quietly yet thoroughly.
- + Dual trigger system with double click power control to operate at low or high power.
- + Accessories include : 1 quick-connect 4M water inlet hose for drawing fresh water from any source (a bucket, a pool, a can, a pond etc.) - 2 lances of 28,5 cm each or 57 cm total length - 1 foaming nozzle to apply detergent - 1 multipattern 4-in-1 nozzle.
- + Accessories are attached via the innovative twister system, requiring only an easy push-and-twist motion to connect or disconnect.
- + The water inlet hose may also be connected to a water tap (accessory needed non included).
- + No more individual brass nozzle tips that get lost! Here you get a modern and a super convenient all in one nozzle head - just turn for different tasks/ needs.
- + Metal Pump with no possible leak of water and oil.
- + Aluminium blend pump housing offering longer shelf life and a 25% higher yield than a plastic housing.