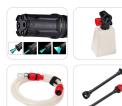

## Cordless pressure washer

- + Pressure washer only, without charger nor battery.
- + Compatible battery: DB1850P (18 V, 5 Ah).
- + High precision 4-in-1 multi pattern nozzle (rotating turbo nozzle, 20°fixed nozzle, 60°fixed nozzle, 0°pencil jet).
- + Foaming noozzle allowing for a mist/ fogg setting.
- + 4 M low-pressure inlet hose.
- + Easy twist connection for lance and nozzle.
- + Water gun utilizes a three-piston pump with super silent anti-vibration technology to clean both quietly yet thoroughly.
- + Dual trigger system with double click power control to operate at low or high power.
- + Accessories include : 1 quick-connect 4M water inlet hose for drawing fresh water from any source (a bucket, a pool, a can, a pond etc.) - 2 lances of 28,5 cm each or 57 cm total length - 1 foaming nozzle to apply detergent - 1 multipattern 4-in-1 nozzle.
- + Accessories are attached via the innovative twister system, requiring only an easy push-and-twist motion to connect or disconnect.
- + The water inlet hose may also be connected to a water tap (accessory needed non included).
- + No more individual brass nozzle tips that get lost! Here you get a modern and a super convenient all in one nozzle head - just turn for different tasks/ needs.
- + Metal Pump with no possible leak of water and oil.
- + Aluminium blend pump housing offering longer shelf life and a 25% higher yield than a plastic housing.