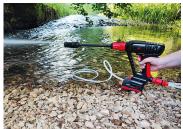

## Cordless pressure washer

- + Pressure washer only, without charger nor battery.
- + Compatible battery: DB1850P (18 V, 5 Ah).
- + High precision 4-in-1 multi pattern nozzle (rotating turbo nozzle, 20°fixed nozzle, 60°fixed nozzle, 0°pencil jet).
- + Foaming noozzle allowing for a mist/ fogg setting.
- + 4 M low-pressure inlet hose.
- + Easy twist connection for lance and nozzle.
- + Water gun utilizes a three-piston pump with super silent anti-vibration technology to clean both quietly yet thoroughly.
- + Dual trigger system with double click power control to operate at low or high power.
- + Accessories include : 1 quick-connect 4M water inlet hose for drawing fresh water from any source (a bucket, a pool, a can, a pond etc.) - 2 lances of 28,5 cm each or 57 cm total length - 1 foaming nozzle to apply detergent - 1 multipattern 4-in-1 nozzle.
- + Accessories are attached via the innovative twister system, requiring only an easy push-and-twist motion to connect or disconnect.
- + The water inlet hose may also be connected to a water tap (accessory needed non included).
- + No more individual brass nozzle tips that get lost! Here you get a modern and a super convenient all in one nozzle head - just turn for different tasks/ needs.
- + Metal Pump with no possible leak of water and oil.
- + Aluminium blend pump housing offering longer shelf life and a 25% higher yield than a plastic housing.