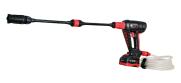

## Cordless pressure washer

- + Pressure washer only, without charger nor battery.
- + Compatible battery: DB1850P (18 V, 5 Ah).
- + High precision 4-in-1 multi pattern nozzle (rotating turbo nozzle, 20°fixed nozzle, 60°fixed nozzle, 0°pencil jet).
- + Foaming noozzle allowing for a mist/ fogg setting.
- + 4 M low-pressure inlet hose.
- + Easy twist connection for lance and nozzle.
- + Water gun utilizes a three-piston pump with super silent anti-vibration technology to clean both quietly yet thoroughly.
- + Dual trigger system with double click power control to operate at low or high power.
- + Accessories include : 1 quick-connect 4M water inlet hose for drawing fresh water from any source (a bucket, a pool, a can, a pond etc.) - 2 lances of 28,5 cm each or 57 cm total length - 1 foaming nozzle to apply detergent - 1 multipattern 4-in-1 nozzle.
- + Accessories are attached via the innovative twister system, requiring only an easy push-and-twist motion to connect or disconnect.
- + The water inlet hose may also be connected to a water tap (accessory needed non included).
- + No more individual brass nozzle tips that get lost! Here you get a modern and a super convenient all in one nozzle head - just turn for different tasks/ needs.
- + Metal Pump with no possible leak of water and oil.
- + Aluminium blend pump housing offering longer shelf life and a 25% higher yield than a plastic housing.

Water flow (L/min): 2.8

Water flow (L/hour): 168

Lance length (cm): 2 x 28.5

Weight (kg): 1.72