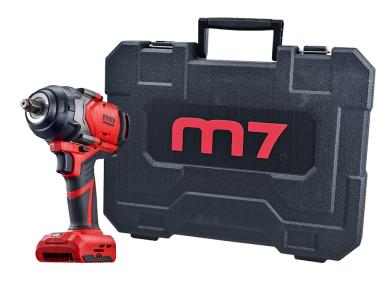

## DW406K

## 1/2" Cordless impact wrench (1600 Nm) + case

+ Impact wrench only, without charger nor battery

+ 3 speed power selection provides precise fastening control (CW mode).

+ Loose-stop function: once the bolt/nut is loosened, the speed slows down and the rotation stops after about one second, to prevent the bolt from falling.

- + Electric brake : instant stop when the trigger is released.
- + Variable-Speed Trigger Switch
- + Brushless motor.
- + LED to illuminate the work area.
- + Forward/reverse selector on the sides.
- + Detachable belt hook.