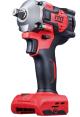

## DW404K

## 1/2" Compact Cordless Impact Wrench (900 Nm) + case

+ Impact wrench only, without charger nor battery
+ 4 speed power selection provides precise fastening

+ 4 speed power selection provides precise fastening control (CW mode).

+ Loose-stop function: once the bolt/nut is loosened, the speed slows down and the rotation stops after about one second, to prevent the bolt from falling.

- + Electric brake : instant stop when the trigger is released.
- + Variable-Speed Trigger Switch
- + Brushless motor.
- + LED to illuminate the work area.
- + Forward/reverse selector on the sides.
- + Detachable belt hook.
- + Bare tool only 1.16 Kg.
- + Only 130 mm long.