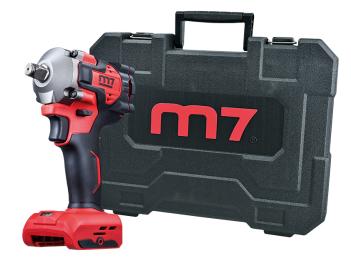

## DW404K

## 1/2" Compact Cordless Impact Wrench (900 Nm) + case

+ Impact wrench only, without charger nor battery
+ 4 speed power selection provides precise fastening

+ 4 speed power selection provides precise fastening control (CW mode).

+ Loose-stop function: once the bolt/nut is loosened, the speed slows down and the rotation stops after about one second, to prevent the bolt from falling.

- + Electric brake : instant stop when the trigger is released.
- + Variable-Speed Trigger Switch
- + Brushless motor.
- + LED to illuminate the work area.
- + Forward/reverse selector on the sides.
- + Detachable belt hook.
- + Bare tool only 1.16 Kg.
- + Only 130 mm long.

## DW404K

Length (mm) : 130

Max torque (Nm) : 900

Free speed (RPM) : 0-900 / 0-1400 / 0-1800 / 0-2200

Blows frequency (Blows per minute) : 0-1150 / 0-1700 / 0-2300 / 0-2500

Bolt size (mm) : M6-M16

Weight (kg) : 1.16