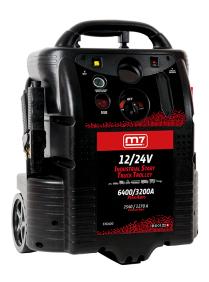

## ST6400

## 12/24V Starting booster (6400/3200 PA)

CE, RoHS

- + High-performance, pure lead AGM battery
- + Designed for professional interventions and repairs
- + Perfect to start trucks, agricultural machinery, public works machinery, which require very high starting power in the event of battery failure
- + Digital voltmeter indicating the booster's charge level
- + Protection against voltage surges
- + Large insulated, brass-made, durable and resistant pliers
- + ABS housing, lightweight and impact resistant
- + Reverse polarity alarm
- + Integrated safety fuse
- + 12 V / 24 V / OFF switch
- + 1 self-regulating automatic charger supplied

## ST6400

Size (mm): 360 x 160 x 420

DC Voltage (V): 12 / 24

CA Cranking amps (A): 2540 / 1270

PA Peak amps (A): 6400 / 3200

Starting cable length (cm): 182

Cable section (mm<sup>2</sup>): 50

Clamps length (mm): 150