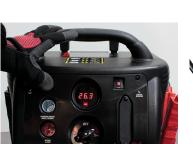

## 12/24V Starting booster (6400/3200 PA)

CE, RoHS

- + High-performance, pure lead AGM battery
- + Designed for professional interventions and repairs
- + Perfect to start trucks, agricultural machinery, public works machinery, which require very high starting power in the event of battery failure
- + Digital voltmeter indicating the booster's charge level
- + Protection against voltage surges
- + Large insulated, brass-made, durable and resistant pliers
- + ABS housing, lightweight and impact resistant
- + Reverse polarity alarm
- + Integrated safety fuse
- + 12 V / 24 V / OFF switch
- + 1 self-regulating automatic charger supplied