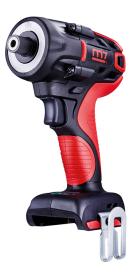

## DS201

## **Cordless Impact Driver**

- + Cordless Impact Driver (without charger nor battery)
- + Compatible batteries: DB1850\*, DB1850P (18 V, 5 Ah)
- + Brushless motor
- + 3 speeds selection (for more precision)
- + Automatic shut-off function, reducing the risk of
- overloading and material damage

+ Circular LED strips at the tip for better visibility of the work area.

| DS201                                                              |
|--------------------------------------------------------------------|
| Length (mm) : 147                                                  |
| Max torque (Nm) : 203                                              |
| ø Chuck (Inch) : 1/4"                                              |
| ø chuck (mm) : 6                                                   |
| Free speed (RPM) : 0-1100 / 0-1900 / 0-2800                        |
| Blows frequency (Blows per minute) : 0 - 1200 / 0 - 2350 / 0- 3300 |
| Bolt size (mm) : M12                                               |
| Weight (kg) : 1.28                                                 |