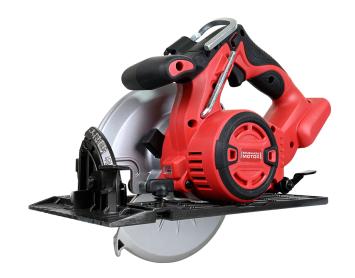

## **DCS101**

## Cordless Circular Saw

- + Cordless Circular Saw (without charger nor battery)
- + Compatible battery: DB1850P (18 V, 5 Ah)
- + Heavy duty, light and durable aluminum base
- + Ergonomic design with soft grip handles for comfort and control
- + Electric brake quickly stops the blade rotation when the trigger is released
- + The brushless motor heats less, is more efficient and lasts longer.
- + LED to illuminate the work area.

## DCS101

Length (mm): 330

No load speed (R.P.M): 4500

Cutting Capacity 90° (mm) : 60.5

Cutting Capacity 45° (mm): 46

Bevel Capacity (degrees): 0 - 56

ø shank (mm): 185

Spindle size (mm): 20