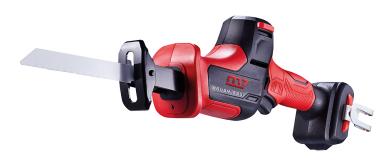

## **DRS102**

## Cordless Compact reciprocating saw

- + Reciprocating saw only (without charger nor battery)
- + Compatible battery: DB1850P (18 V, 5 Ah)
- + The brushless motor heats less, is more efficient and lasts longer.
- + Electric brake quickly stops the blade rotation when the trigger is released
- + LED to illuminate the work area
- + Safety locking button
- + Tool-less Blade Change
- + Consumables sold separately (blades)

## DRS102

Length (mm): 336

Cutting capacities Metal (mm): 16

Cutting capacities - Wood (mm): 160

Stroke length (mm): 25

Strokes per minute (RPM): 3100

Weight (kg): 1.78