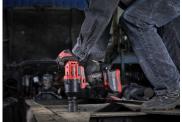

## DW601

## 3/4" Cordless impact wrench (1900 Nm)

- + Impact wrench only, without charger nor battery
- + Compatible battery: DB1850P (18 V, 5 Ah)
- + The brushless motor heats less, is more efficient and lasts longer.
- + The Motor part is connected to the handle by antivibration silent blocks
- + 3 levels of power for better machine control
- + Forward/reverse selector on the sides
- + LED to illuminate the work area
- + The brushless motor, generating less heat, is more efficient, and lasts longer
- + The brushless motor is electronically managed, which improves the responsiveness of the impact wrench when starting and stopping