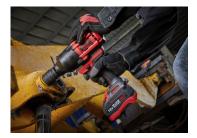

## DW601

## 3/4" Cordless impact wrench (1900 Nm)

- + Impact wrench only, without charger nor battery
- + Compatible battery: DB1850P (18 V, 5 Ah)
- + The brushless motor heats less, is more efficient and lasts longer.
- + The Motor part is connected to the handle by antivibration silent blocks
- + 3 levels of power for better machine control
- + Forward/reverse selector on the sides
- + LED to illuminate the work area
- + The brushless motor, generating less heat, is more efficient, and lasts longer
- + The brushless motor is electronically managed, which improves the responsiveness of the impact wrench when starting and stopping