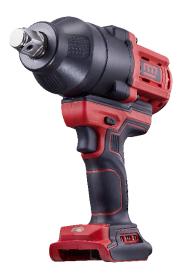

## DW601

## 3/4" Cordless impact wrench (1900 Nm)

- + Impact wrench only, without charger nor battery
- + Compatible battery: DB1850P (18 V, 5 Ah)
- + The brushless motor heats less, is more efficient and lasts longer.
- + The Motor part is connected to the handle by antivibration silent blocks
- + 3 levels of power for better machine control
- + Forward/reverse selector on the sides
- + LED to illuminate the work area
- + The brushless motor, generating less heat, is more efficient, and lasts longer
- + The brushless motor is electronically managed, which improves the responsiveness of the impact wrench when starting and stopping

## DW601

Max torque (Nm): 1900

Free speed (RPM): 0-900 / 0-1000 / 0-1800

Blows frequency (Blows per minute): 0-1800 / 0-2000 / 0-2200

Bolt size (mm): M10-M27

Weight (kg): 3.37