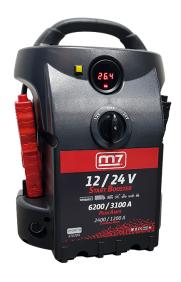

## 12/24V Starting booster (6200/3100 PA)

CE, RoHS

- + Designed for professional interventions and repairs
- + High-performance, pure lead AGM battery
- + Perfect to start trucks, agricultural machinery, public works machinery, which require very high starting power in the event of battery failure
- + Digital voltmeter indicating the booster's charge level
- + Protection against voltage surges
- + Large insulated, brass-made, durable and resistant pliers
- + ABS housing, lightweight and impact resistant
- + 12 V / 24 V / OFF switch
- + Integrated safety fuse
- + Reverse polarity alarm
- + 1 self-regulating automatic charger (220 V) supplied

## ST6200

Size (mm): 310 x 210 x 440

DC Voltage (V): 12 / 24

CA Cranking amps (A): 2400 / 1200

PA Peak amps (A): 6200 / 3100

Starting cable length (cm): 145

Cable section (mm<sup>2</sup>): 50

Clamps length (mm): 200