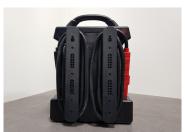

## ST6200

## 12/24V Starting booster (6200/3100 PA)

CE, RoHS

- + Designed for professional interventions and repairs
- + High-performance, pure lead AGM battery
- + Perfect to start trucks, agricultural machinery, public works machinery, which require very high starting power in the event of battery failure
- + Digital voltmeter indicating the booster's charge level
- + Protection against voltage surges
- + Large insulated, brass-made, durable and resistant pliers
- + ABS housing, lightweight and impact resistant
- + 12 V / 24 V / OFF switch
- + Integrated safety fuse
- + Reverse polarity alarm
- + 1 self-regulating automatic charger (220 V) supplied

## ST6200

Size (mm): 310 x 210 x 440

DC Voltage (V): 12 / 24

CA Cranking amps (A): 2400 / 1200

PA Peak amps (A): 6200 / 3100

Starting cable length (cm): 145

Cable section (mm<sup>2</sup>): 50

Clamps length (mm): 200