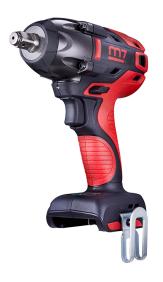

## DW401

## 1/2" Cordless Compact impact wrench (813 Nm)

- + Impact wrench only, without charger nor battery
- + Compatible battery: DB1850P (18 V, 5 Ah)
- + The brushless motor heats less, is more efficient and lasts longer.
- + 3 levels of power for better machine control
- + Instant stop when the trigger is released: prevents damage to the object and secures the user
- + Forward/reverse selector on the sides
- + LED to illuminate the work area
- + Detachable belt hook

## DW401

Length (mm): 150

Max torque (Nm): 813

Free speed (RPM): 0-1100 / 0-1600 / 0-2200

Blows frequency (Blows per minute) : 0-1500 / 0-2500 / 0-3000

Bolt size (mm): M16

Weight (kg): 1.48