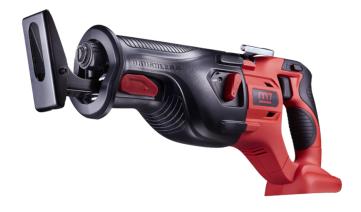

## **DRS101**

## Cordless reciprocating saw

- + Reciprocating saw only, without charger nor battery
- + Compatible battery: DB1850P (18 V, 5 Ah)
- + Brushless motor
- + Electric brake quickly stops the blade rotation when the trigger is released
- + LED to illuminate the work area
- + Bevel Gear Drive System
- + Tool-less Blade Change
- + Variable-Speed Trigger Switch
- + Selector Lever: straight cutting action / orbital cutting action
- + This reciprocating saw has the option of orbit action to make the blade swing slightly as it cuts, for a maximum cutting efficiency
- + Consumables sold separately (blades)

## DRS101

Length (mm): 410

Cutting capacities Metal (mm): 20

Cutting capacities - Wood (mm): 200

Stroke length (mm): 29

Strokes per minute (RPM): 3100

Weight (kg): 2.7