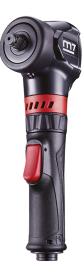

## NC498

## 1/2" compact impact wrench (542 Nm)

Mechanism Type : Jumbo Hammer

+ The size of an air ratchet, the power of an impact wrench !

+ Compared to a pneumatic ratchet powered with gears, the direct action of the NC498 allows reduced vibrations (2.0  $m/s^2$ ) and increased torque (542Nm)

+ It small size will allow you to access places that would be unreachable with a classic impact wrench

+ Its 88 x 245mm combined with its light 1.37kg makes it easy to handle

+ 3 tightening speeds, 1 unloosening speed