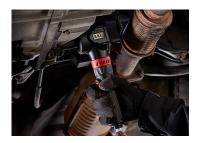

+ It small size will allow you to access places that would be unreachable with a classic impact wrench

+ Its 88 x 245mm combined with its light 1.37kg makes it easy to handle

+ 3 tightening speeds, 1 unloosening speed