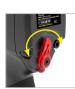

## 1/2" Impact wrench (813 Nm)

Mechanism Type: Pin Clutch

- + Low vibration: 1.2m/s<sup>2</sup>
- + The impact system is cointained in an oil bath, for an extended lifetime, reduced vibrations and increased confort (compared to regular grease systems)
- + Inverter on the front and on the rear, for a single hand use
- + 4 power settings
- + Hanging hook
- + 1/4" thread bit included