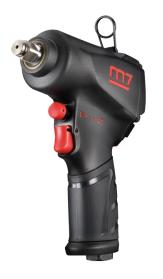

## 1/2" Impact wrench (813 Nm)

Mechanism Type: Pin Clutch

- + Low vibration: 1.2m/s<sup>2</sup>
- + The impact system is cointained in an oil bath, for an extended lifetime, reduced vibrations and increased confort (compared to regular grease systems)
- + Inverter on the front and on the rear, for a single hand use
- + 4 power settings
- + Hanging hook
- + 1/4" thread bit included

| NC4130 |
|--------|
|--------|

Length (mm): 142

Square drive : 1/2"

Anvil : standard

Max torque (Nm): 813

Torque Range (Nm): 244-542

Free speed (RPM): 9000

Bolt size (mm): 16