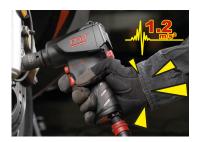

## 1/2" Impact wrench (813 Nm)

Mechanism Type: Pin Clutch

- + Low vibration: 1.2m/s<sup>2</sup>
- + The impact system is cointained in an oil bath, for an extended lifetime, reduced vibrations and increased confort (compared to regular grease systems)
- + Inverter on the front and on the rear, for a single hand use
- + 4 power settings
- + Hanging hook
- + 1/4" thread bit included