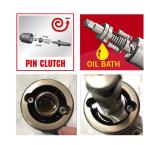

## 1/2" Impact wrench (813 Nm)

Mechanism Type: Pin Clutch

- + Low vibration: 1.2m/s<sup>2</sup>
- + The impact system is cointained in an oil bath, for an extended lifetime, reduced vibrations and increased confort (compared to regular grease systems)
- + Inverter on the front and on the rear, for a single hand use
- + 4 power settings
- + Hanging hook
- + 1/4" thread bit included