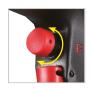

## 1/2" Impact wrench (813 Nm)

Mechanism Type: Pin Clutch

- + Low vibration: 1.2m/s<sup>2</sup>
- + The impact system is cointained in an oil bath, for an extended lifetime, reduced vibrations and increased confort (compared to regular grease systems)
- + Inverter on the front and on the rear, for a single hand use
- + 4 power settings
- + Hanging hook
- + 1/4" thread bit included