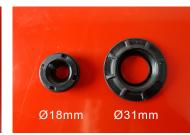

## Screw-on type grease cartridge adaptor for Air Grease Gun

- + To use with Lube-Shuttle® screw-in cartridges
- + Fits other screw-on type grease cartridges
- + Ø18mm and Ø31mm
- + Advantages: Visibility of the remaining grease level. Visible label on the cartridge to identify the grease easily. Resealable cartridge. No wasted grease. Once empty, the cartridge can be replaced quickly and cleanly.
- + 1. Select the adapter according to the diameter of the cartridge
- + 2. Remove the metal tank from the grease gun
- + 3. Screw the adapter onto the grease gun
- + 4. Screw the grease cartridge into the adapter
- + 5. Prime the cartridge by pushing the grease
- + 6. Connect the grease gun to a pneumatic system and pull the trigger