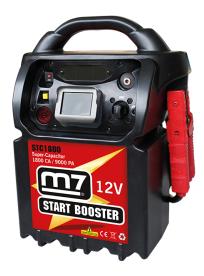

## STC1800

## 12 V Start booster with a supercapacitor (9000 PA)

## CE, RoHS

+ Does not contain a battery. This eliminates not only the problem of recharging between 2 jump starts but also problems related t

- + Voltmeter on a LCD backlit screen
- + Meets IATA safety standards

+ Built-in short-circuit fuse in the red clamp protects the booster battery and the vehicle.

+ Entirely insulated brass clips

+ 160 cm ultra-supple starter cables, made from multi-

- strand copper
- + Negative polarity indicator

| STC1800                               |
|---------------------------------------|
| Size (mm) : 335x163x415               |
| DC Voltage (V) : 12V                  |
| CA Cranking amps (A) : 1800           |
| PA Peak amps (A) : 9000               |
| Starting cable length (cm) : 160      |
| Cable section (mm <sup>2</sup> ) : 25 |
| Clamps length (mm) : 170              |
| Neight (kg) : 9.8                     |