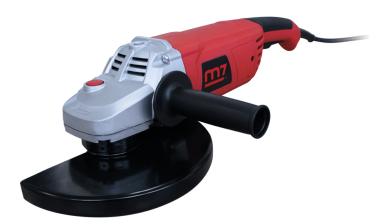

## AG92103A

AG92103A

## Electric grinder (Ø230 mm)

- + Very good weight / power ratio
- + Good balance thanks to the ergonomic side handle
- + Manual axle blocking system
- + Block the shaft using the button for a quick disc change
- + Soft start
- + Ergonomic for a perfect grip
- + Left / right reversibility
- + Machine perfectly suited to sawing, grinding and deburring steel, cast iron, stainless steel and aluminium etc
- + Free cutting in breeze block, brick, tiles, sandstone etc
- + Includes grinder and removable handle

| A032103A               |
|------------------------|
| Power (W): 2100        |
| Height (mm): 140       |
| Pad diameter (mm): 230 |
| Free speed (RPM): 6000 |
| Length (mm): 490       |
| Cord length (M): 4     |
| Bore ø (mm) : 22.23    |
| Weight (g): 6500       |