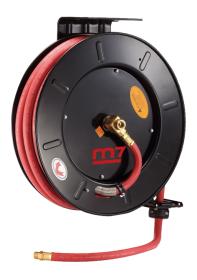

## Pneumatic hose reel with open housing

- + Braided polymer hose
- + Reinforced steel frame, treated against corrosion
- + Frame equipped with a swivelling connector to eliminate leaks
- + The hose is protected against abrasion thanks to four rollers attached to the frame
- + The ratchet mechanism and the adjustable stop allow the hose to be locked at the desired length
- + Sealed and resistant connectors for up to 20 bars
- + wall or ceiling mount