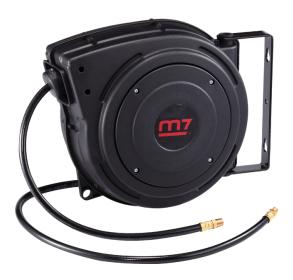

## SA3\_15A

SA3215A

## Pneumatic hose reel with closed housing

- + Hose made from hybrid polymer: an ultra flexible material which regains its shape when crushed. Limits wear and kinks in the hos
- + 180° swivelling wall or ceiling mount
- + Closed reinforced housing guaranteeing a long life
- + The ratchet mechanism and the adjustable stop allow the hose to be locked at the desired length
- + Sealed and resistant connectors for up to 20 bars

## ø hose inside (mm) : 8 ø hose outside (mm) : 12 Air Pressure (bar) : 6.3 Max. air pressure (bar) : 20 Air inlet (inch) : 1/4" Hose length (mM) : 15 Weight (kg) : 5 SA3315A ø hose inside (mm) : 10 ø hose outside (mm) : 15 Air Pressure (bar) : 6.3 Max. air pressure (bar) : 20 Air inlet (inch) : 3/8" Hose length (mM) : 15 Weight (kg) : 6