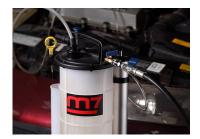

## Brake Fluid Extractor

- + Pneumatic or manual model
- + For engine oil pans, transmission oil, coolant, power steering fluid, brake fluid ....
- + Works with or without air compressor thanks to the integrated manual pump
- + New safety design : when the tank is full, the air inlet mechanism automatically shuts down
- + Do not use with flammable liquids
- + Delivered with a main hose (1.3m), a "special brakes" flexible hose (1.2m) and a secondary hose (1.12m)