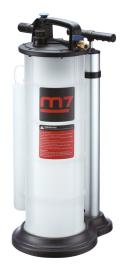

## Brake Fluid Extractor

- + Pneumatic or manual model
- + For engine oil pans, transmission oil, coolant, power steering fluid, brake fluid ....
- + Works with or without air compressor thanks to the integrated manual pump
- + New safety design : when the tank is full, the air inlet mechanism automatically shuts down
- + Do not use with flammable liquids
- + Delivered with a main hose (1.3m), a "special brakes" flexible hose (1.2m) and a secondary hose (1.12m)

## SM0901

Capacity (L): 9

L (mm): 640

Air consumption (L/min): 166

Air Consumption (CFM): 5

Air Pressure (bar): 4,8 - 11,6

Air inlet (inch): 1/4"

Weight (g): 4.7