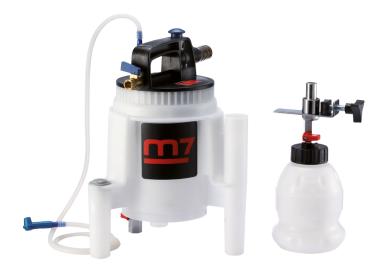

## Brake Fluid Extractor

- + Pneumatic model
- + For brake fluid
- + Delivered with a 1L bottle equiped with a locking clamp to easily fill the tank with brake fluid

+ New safety design : when the tank is full, the air inlet mechanism automatically shuts down

+ Do not use with flammable liquids

+ Delivered with a main hose (1.2m) and a secondary hose (1.2m)  $% \left( 1.2m\right) =0$ 

| SM0502                          |
|---------------------------------|
| Capacity (L) : 2                |
| . (mm) : 350                    |
| ir consumption (L/min) : 166    |
| ir Consumption (CFM) : 5        |
| vir Pressure (bar) : 4,8 - 11,6 |
| ir Pressure (PSI) : 70 - 170    |
| ir inlet (inch) : 1/4"          |
| Veight (kg) : 2.5               |