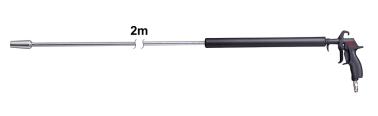

## Blowgun with extension

+ 1-meter extension included

+ Removable Venturi duct allows for a large air output and increases power

- + Aluminium tube
- + Comfortable handle
- + Ideal for cleaning harvester tanks

+ Airflow and consumption vary depending on tube diameter (5mm / 8mm)

| JC680                                                      |
|------------------------------------------------------------|
| Air cons. without "Venturi" nozzle (L/min) : 368           |
| Air consumption with "Venturi" nozzle (L/min) : 560 ~ 1200 |
| Air inlet (inch) : 1/4"                                    |
| Nozzle length (mm) : 1000/2000                             |
| Sound level (dBA) : 90                                     |
| Weight (kg) : 0.64                                         |