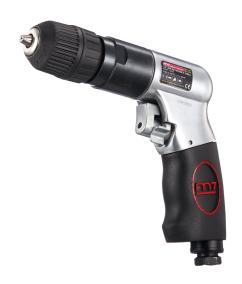

## **QE331**

## Reversible Keyless Chuck Drill (10 mm)

- + Keyless Chuck
- + Reversible Type
- + Handle exhaust reduces noise and keeps air from work.
- + Non-slip grip handle is made from temperature and corrosion resistant materials.
- + Convenient forward/reverse valve makes changing motor direction easy.
- + Common applications are general drilling, engine work and auto body repair.

| ( | ĮΕ | 3 | 3 | 1 |
|---|----|---|---|---|
|   |    |   |   |   |

Length (mm): 203

L (inch): 8"

ø chuck (mm): 10

Free speed (RPM): 1800

Air consumption (L/min): 184

Air Consumption (CFM): 6.5

Air Pressure (bar): 6,3

Air Pressure (PSI): 90

Air inlet (inch): 1/4"

Sound level (dBA): 96.5

Vibration level (m/s<sup>2</sup>): 0,3

Weight (g): 1100