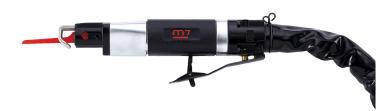

## QD221

## Air Saw With Hose

- + Rubber handle offers non-slip grip and isolates hands from cold housing. Rear exhaust keeps air from work area.
- + Adjustable guard controls depth of cut.
- + Safety lever prevents accidental starts.
- + 5 piece file set and 2 saw blades included.
- + Blade holder makes changing quick and easy.
- + Common applications are cutting aluminum, plastics, and sheet metal up to 1.6mm.

## QD221

Length (mm): 250

Cutting length (mm): 10

L (inch): 9-3/4"

Strokes per minute (RPM): 5000

Air consumption (L/min): 113

Air Consumption (CFM): 4

Air Pressure (bar): 6,3

Air Pressure (PSI): 90

Air inlet (inch): 1/4"

Sound level (dBA): 81.9

Vibration level (m/s²): 4,1

Weight (g): 800

11/04/25