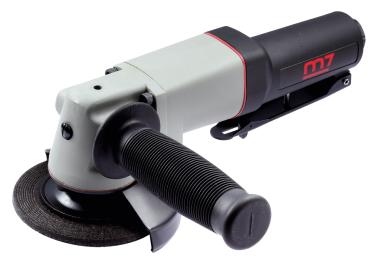

## **QB125**

## ø125 mm Angle grinder composit with lever type throttle

- + Lever Type Throttle, safety throttle lever prevents accidental starts.
- + Handle bar, made of composite material, offers more comfort while operating.
- + Rear exhaust helps to keep working environment clean.
- + Powerful 0.8 HP motor provides sufficient power for most grinding applications.