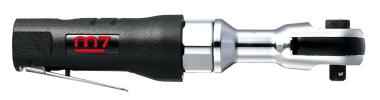

## NE432MA

## 1/2" Air ratchet wrench "Push button" (81 Nm)

- + Ratchet head has easy to use forward/reverse valve. Maximum Torque by Hand: 170 Nm
- + Hardened gears, needle and ball bearings for a longer life.
- + Throttle offers easy speed control up to the free running speed
- + Front exhaust keeps work area clean. Comfortable Polyurethane handle offers a non-slip grip and fits well in the palm of your ha
- + Common applications are sparkplug installation/removal and other light to medium duty service.
- + Quick release push button makes socket changes fast and convenient.

## NE432MA

Length (mm): 265

Square drive: 1/2"

L (inch): 10-3/8"

Free speed (RPM): 160

Max torque (Nm): 81

Max torque (ft.lb): 60

Air consumption (L/min): 113,28