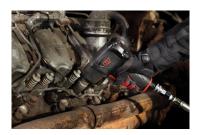

## 1/2" Air Impact wrench composite (1627 Nm)

Mechanism Type: Twin hammer

- + Composite body
- + Quiet version
- + Reduced air consumption
- + Spring loaded 7-blade rotor
- + The 7 blades allow the rotor to turn more quickly. The springs prevent the blades from becoming jammed due to grease or dirt. Op
- + The front housing and the back of the impact wrench are made from magnesium alloy
- + Magnesium is 33% lighter than aluminium, 60% lighter than titanium, and 75% lighter than steel
- + Magnesium absorbs 16 times more impact and vibrations than aluminium
- + 1/4" thread bit included