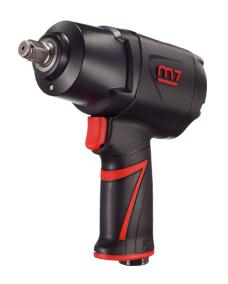

## NC4255QA

## 1/2" Air Impact wrench composite (1627 Nm)

Mechanism Type: Twin hammer

- + Composite body
- + Quiet version
- + Reduced air consumption
- + Spring loaded 7-blade rotor
- + The 7 blades allow the rotor to turn more quickly. The springs prevent the blades from becoming jammed due to grease or dirt. Op
- + The front housing and the back of the impact wrench are made from magnesium alloy
- + Magnesium is 33% lighter than aluminium, 60% lighter than titanium, and 75% lighter than steel
- + Magnesium absorbs 16 times more impact and vibrations than aluminium
- + 1/4" thread bit included

## NC4255QA

Length (mm): 179 Square drive: 1/2"

Torque Range (Nm): 1085

Torque Range (ft-lb): 200-800

L (inch): 7-1/32

Free speed (RPM): 8500 Max torque (Nm): 1627

Max torque (ft.lb): 1200

Bolt size (mm): 25